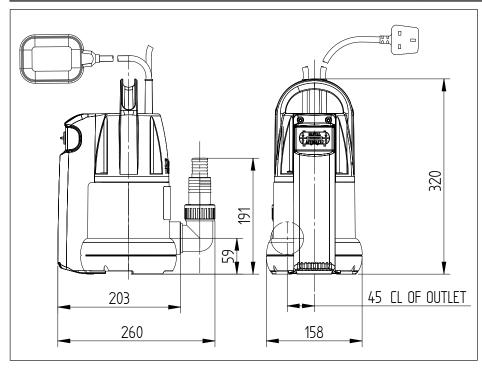

# stuart

| Pump Model           |                                  | Supersub 230A<br>46540                         |
|----------------------|----------------------------------|------------------------------------------------|
| General              | Guarantee                        | 1 year                                         |
| Features             | Pump type                        | Submersible                                    |
|                      | Seal                             | Double lip                                     |
|                      | Automatic float switch           | $\checkmark$                                   |
| Performance          | Maximum head (closed valve)      | 8.3 metres                                     |
|                      | Maximum immersion depth          | 7 metres                                       |
|                      | Minimum immersion depth          | 90 mm                                          |
|                      | Performance @ 50 I/min           | 6.9 metres                                     |
|                      | Performance @ 100 l/min          | 5.4 metres                                     |
|                      | Maximum flow                     | 230 l/min                                      |
|                      | Min / Max water temperature      | Min 4 °C / Max 35 °C                           |
| Connections          | Pump connections                 | G 1½ female                                    |
|                      | Hose Connector                   | G 1 male x G 1½ female x 25 or 32 mm bore hose |
| Motor                | Туре                             | Induction, auto-reset thermal trip             |
|                      | Duty rating                      | Continuous                                     |
| Electrical           | Power supply / phase / frequency | 230 V a.c. / 1 / 50 Hz                         |
|                      | Current (full load)              | 2.1 Amps                                       |
|                      | Power consumption                | 466 Watts                                      |
|                      | Fuse rating                      | 13 Amps                                        |
|                      | Power cable (pre-wired)          | 10 metres                                      |
| Physical             | Enclosure protection             | IPX8                                           |
|                      | Length                           | 260 mm                                         |
|                      | Width                            | 158 mm                                         |
|                      | Height (excluding hoses)         | 320 mm                                         |
|                      | Weight (including fittings)      | 5.3 Kg                                         |
| Optional accessories | Lay flat hose 32 mm x 5 m        | Pt No 19965                                    |
|                      | Lay flat hose 32 mm x 10 m       | Pt No 19966                                    |