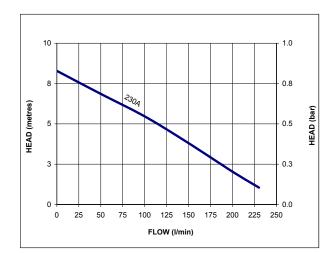

# stuart

| Pump Model           |                                  | Supersub 230A<br>46540                         |
|----------------------|----------------------------------|------------------------------------------------|
| General              | Guarantee                        | 1 year                                         |
| Features             | Pump type                        | Submersible                                    |
|                      | Seal                             | Double lip                                     |
|                      | Automatic float switch           | $\checkmark$                                   |
| Performance          | Maximum head (closed valve)      | 8.3 metres                                     |
|                      | Maximum immersion depth          | 7 metres                                       |
|                      | Minimum immersion depth          | 90 mm                                          |
|                      | Performance @ 50 I/min           | 6.9 metres                                     |
|                      | Performance @ 100 l/min          | 5.4 metres                                     |
|                      | Maximum flow                     | 230 l/min                                      |
|                      | Min / Max water temperature      | Min 4 °C / Max 35 °C                           |
| Connections          | Pump connections                 | G 1½ female                                    |
|                      | Hose Connector                   | G 1 male x G 1½ female x 25 or 32 mm bore hose |
| Motor                | Туре                             | Induction, auto-reset thermal trip             |
|                      | Duty rating                      | Continuous                                     |
| Electrical           | Power supply / phase / frequency | 230 V a.c. / 1 / 50 Hz                         |
|                      | Current (full load)              | 2.1 Amps                                       |
|                      | Power consumption                | 466 Watts                                      |
|                      | Fuse rating                      | 13 Amps                                        |
|                      | Power cable (pre-wired)          | 10 metres                                      |
| Physical             | Enclosure protection             | IPX8                                           |
|                      | Length                           | 260 mm                                         |
|                      | Width                            | 158 mm                                         |
|                      | Height (excluding hoses)         | 320 mm                                         |
|                      | Weight (including fittings)      | 5.3 Kg                                         |
| Optional accessories | Lay flat hose 32 mm x 5 m        | Pt No 19965                                    |
|                      | Lay flat hose 32 mm x 10 m       | Pt No 19966                                    |