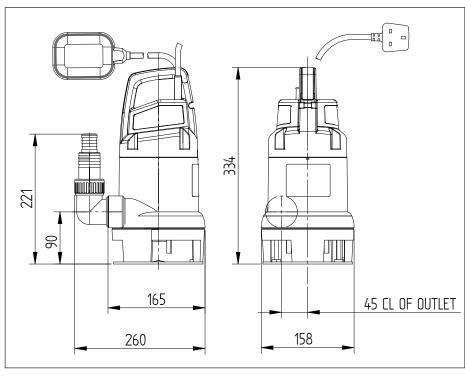

# stuart

| Pump Model           |                                  | Supervort 140A<br>46541                        | Supervort 240A<br>46542 |
|----------------------|----------------------------------|------------------------------------------------|-------------------------|
| General              | Guarantee                        | 1 year                                         |                         |
| Features             | Pump type                        | Submersible                                    |                         |
|                      | Seal                             | Double lip                                     |                         |
|                      | Automatic float switch           | ✓                                              | ✓                       |
| Performance          | Maximum head (closed valve)      | 5.0 metres                                     | 7.4 metres              |
|                      | Maximum immersion depth          | 7 metres                                       |                         |
|                      | Minimum immersion depth          | 120 mm                                         |                         |
|                      | Performance @ 50 l/min           | 3.7 metres                                     | 6.5 metres              |
|                      | Performance @ 100 l/min          | 2.4 metres                                     | 5.2 metres              |
|                      | Maximum flow                     | 140 l/min                                      | 240 l/min               |
|                      | Min / Max water temperature      | Min 4 °C / Max 35 °C                           |                         |
| Connections          | Pump connections                 | G 1½ female                                    |                         |
|                      | Hose Connector                   | G 1 male x G 1½ female x 25 or 32 mm bore hose |                         |
| Motor                | Туре                             | Induction, auto-reset thermal trip             |                         |
|                      | Duty rating                      | Continuous                                     |                         |
| Electrical           | Power supply / phase / frequency | 230 V a.c. / 1 / 50 Hz                         |                         |
|                      | Current (full load)              | 1.4 Amps                                       | 2.3 Amps                |
|                      | Power consumption                | 320 Watts                                      | 513 Watts               |
|                      | Fuse rating                      | 13 Amps                                        |                         |
|                      | Power cable (pre-wired)          | 10 metres                                      |                         |
| Physical             | Enclosure protection             | IPX8                                           |                         |
|                      | Length                           | 260 mm                                         |                         |
|                      | Width                            | 158 mm                                         |                         |
|                      | Height (excluding hoses)         | 334 mm                                         |                         |
|                      | Weight (including fittings)      | 4.2 Kg                                         | 5.4 Kg                  |
| Optional accessories | Lay flat hose 32 mm x 5 m        | Pt No 19965                                    |                         |
|                      | Lay flat hose 32 mm x 10 m       | Pt No 19966                                    |                         |