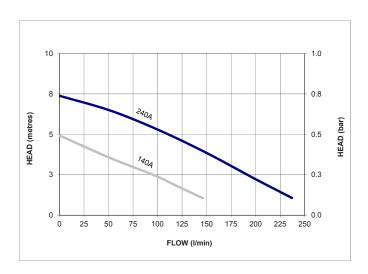

# stuart

| Pump Model           |                                  | Supervort 140A<br>46541                        | Supervort 240A<br>46542 |
|----------------------|----------------------------------|------------------------------------------------|-------------------------|
| General              | Guarantee                        | 1 year                                         |                         |
| Features             | Pump type                        | Submersible                                    |                         |
|                      | Seal                             | Double lip                                     |                         |
|                      | Automatic float switch           | ✓                                              | ✓                       |
| Performance          | Maximum head (closed valve)      | 5.0 metres                                     | 7.4 metres              |
|                      | Maximum immersion depth          | 7 metres                                       |                         |
|                      | Minimum immersion depth          | 120 mm                                         |                         |
|                      | Performance @ 50 l/min           | 3.7 metres                                     | 6.5 metres              |
|                      | Performance @ 100 l/min          | 2.4 metres                                     | 5.2 metres              |
|                      | Maximum flow                     | 140 l/min                                      | 240 l/min               |
|                      | Min / Max water temperature      | Min 4 °C / Max 35 °C                           |                         |
| Connections          | Pump connections                 | G 1½ female                                    |                         |
|                      | Hose Connector                   | G 1 male x G 1½ female x 25 or 32 mm bore hose |                         |
| Motor                | Туре                             | Induction, auto-reset thermal trip             |                         |
|                      | Duty rating                      | Continuous                                     |                         |
| Electrical           | Power supply / phase / frequency | 230 V a.c. / 1 / 50 Hz                         |                         |
|                      | Current (full load)              | 1.4 Amps                                       | 2.3 Amps                |
|                      | Power consumption                | 320 Watts                                      | 513 Watts               |
|                      | Fuse rating                      | 13 Amps                                        |                         |
|                      | Power cable (pre-wired)          | 10 metres                                      |                         |
| Physical             | Enclosure protection             | IPX8                                           |                         |
|                      | Length                           | 260 mm                                         |                         |
|                      | Width                            | 158 mm                                         |                         |
|                      | Height (excluding hoses)         | 334 mm                                         |                         |
|                      | Weight (including fittings)      | 4.2 Kg                                         | 5.4 Kg                  |
| Optional accessories | Lay flat hose 32 mm x 5 m        | Pt No 19965                                    |                         |
|                      | Lay flat hose 32 mm x 10 m       | Pt No 19966                                    |                         |